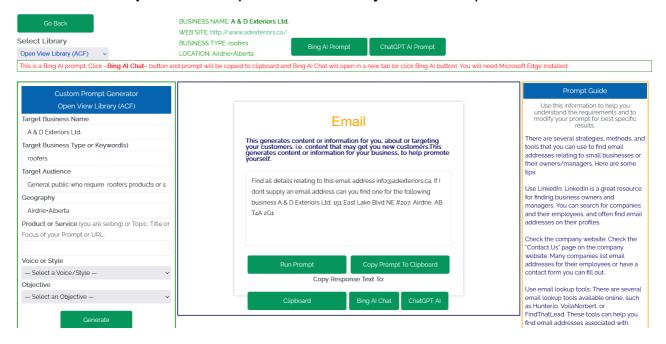

#### **Open View**

The AI buttons can be found in the corner each of the data sections.

Clicking any AI button will open the ChatGPT AI Center and will fully load all the requires data and prompt for that specific action. All you need to do is click the "**Run Prompt**" button.

The **Run Prompt** button requires the API key to be set up.

Alternatively you can Click the **Bing Al Prompt** or the **ChatGPT Al Prompt** button at the top of the page. This will copy the prompt to the clipboard and open the requested Al app. For example:

Simply paste the prompt into the AI app to get your response.

### **Customer Report**

Open the Build Customer Report page from Open View as shown below.

Scroll down to the text editor and use the AI buttons to Generate detailed reports about each section via the ChatGPT AI Center.