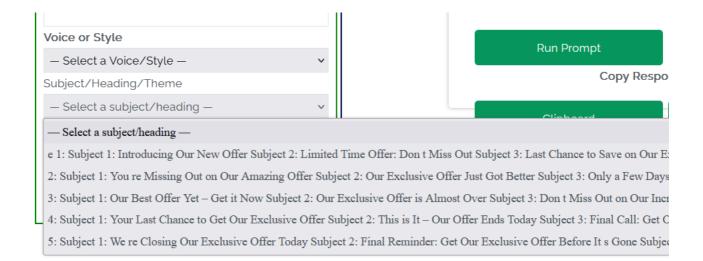

From the Objectives drop down options select your desired option. i.e. 5 Email Sequence Subject Lines.

| PIOUUCE OF SETVICE (you are setting) of Topic, The of |   |
|-------------------------------------------------------|---|
| Focus of your Prompt or URL.                          |   |
|                                                       |   |
|                                                       |   |
| Voice or Style                                        |   |
| – Select a Voice/Style –                              |   |
| Objective                                             |   |
| — Select an Objective —                               | , |
| Generate                                              |   |

# A new button will appear to **Update Custom Prompt Form.** Click that to load the sequences.

Select a sequence from the **Subject/Heading/Theme** selection options and select a new Objective I.e. **Create Strategy Call Email** from Sequence.