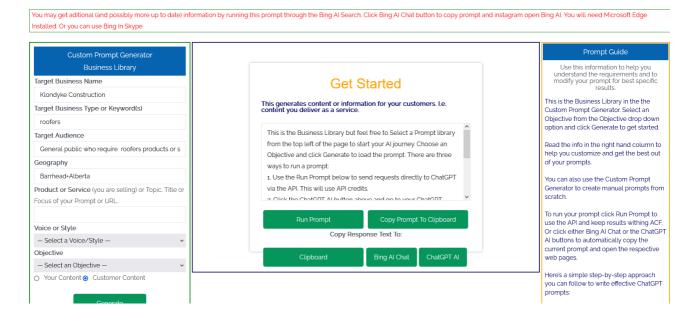

### **Customer Report**

Open the Build Customer Report page from Open View as shown below.

Scroll down to the text editor and use the AI buttons to Generate detailed reports about each section via the ChatGPT AI Center.

You can also use the AI to edit, improve or even translate the customer report text.

| Custo  | mize Customer Report Text                                                                                  |
|--------|------------------------------------------------------------------------------------------------------------|
| 🖲 Goo  | gle Business Profile                                                                                       |
|        | GBP (or Google Business Profile) is crucial to your online exposure. To get maximum boost from C           |
| 🔊 Perf | ormance                                                                                                    |
|        | The loading speed of your site effects visitors. Load speed scores of under 50 percent will see a h        |
| 🚺 SEO  |                                                                                                            |
|        | The On-site SEO of your site contributes to the position your site shows in the search results. The        |
| 🔊 Acc  | essibility Percentage                                                                                      |
|        | Accessibility for all is a legal requirement for all websites. A lack of accessibility can result in large |
| 🔉 Link | Profile                                                                                                    |
|        | The page and domain authority of your site is relative to other similar sites and can dramatically e       |
| 🔊 Soci | al                                                                                                         |
|        | Social interaction on the web is huge and directly drives a significant percentage of traffic to busir     |
| 🔊 Vide | 20                                                                                                         |
|        | Video is most accessed content online. YouTube is part of Google and the 2nd largest search eng            |